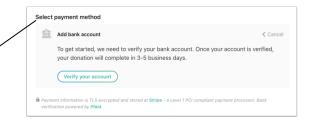

### 3. GIVE THROUGH YOUR BANK ACCOUNT

When giving with a bank account for the first time:

- You will have to verify that you own the bank account.
- Your account is saved to your profile so that you won't have to verify account ownership every time you give.

Verification shows that you have access to the bank account you are connecting, that you have given permission to withdraw money, and they've connected the correct account.

### A. Click verify account

•There are two ways that you can verify your account.