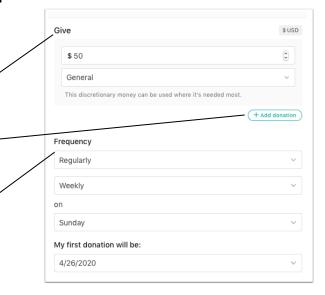

#### 1. ENTER DONATION INFORMATION

On our giving page, you can give a one-time gift or set up a recurring donation.

## A. Add the donation amount and choose the fund you want to give to.

If you want to split your donation between two or more funds, click Add donation to chose another fund.

B. If you decide to give regularly, choose the frequency of the donation and the date that the recurring donation starts.

C. Click "continue" to choose your payment method