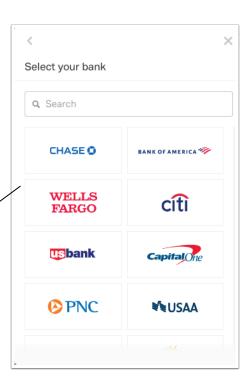

#### B. Search for your bank:

• If your bank appears in the search results, and click on the bank name and log in with your bank credentials to instantly verify your bank.

### C. If your bank doesn't come up in the search:

- You will be walked through a couple of steps to verify your account based on a combination of login credentials and micro-deposits.
  - A micro-deposit is where the bank deposits a couple of small amounts into your account. Depending on the type of micro-deposit verification, you might need to manually verify your account on the same day you initiate the verification. You will need to log in to your bank verify each of the amounts deposited to your bank to complete the verification.