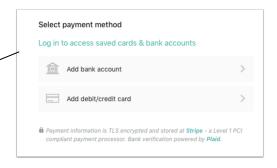

#### 2. CHOOSE YOUR PAYMENT METHOD

After entering your donation information, you can choose to log in to access payment methods you've saved in the past, or to add a new bank account or debit/credit card for your donation.